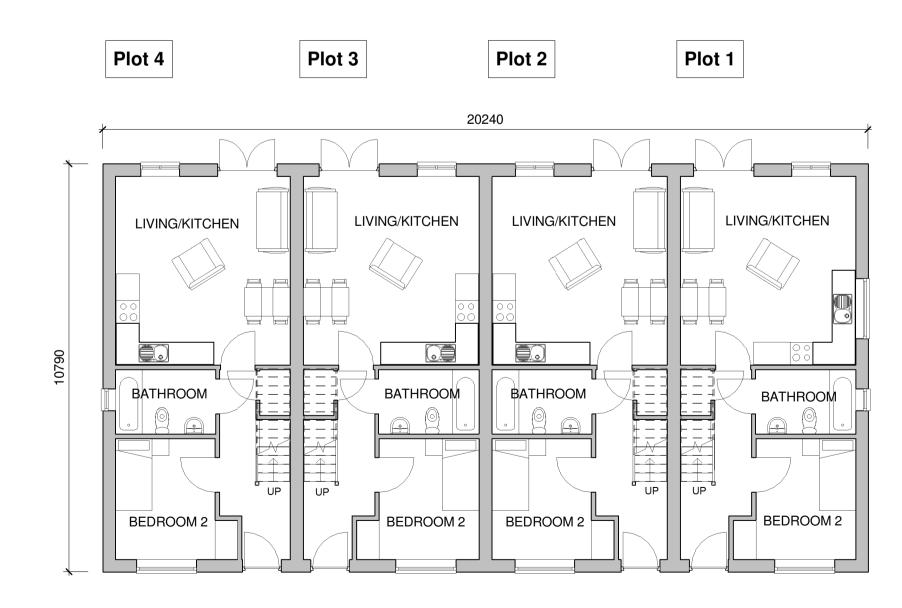

Plot 1 Plot 2 Plot 3 Plot 4

**North East Elevation** 

1:100

South East Elevation
1:100

South West Elevation
1:100

North West Elevation
1:100

**Section A** 1:100

**Ground Floor Plan** 

1:100

First Floor Plan
1:100

Amendments to elevations
Amendments to elevations

150618 150118

urban designs limited | suite 6 | anson court | horninglow street burton upon trent | staffordshire | de14 1ng
t: 01283 763763 m: 07930 604427 f: 0845 0099 763
e: info@urban-designs.co.uk
www.urban-designs.co.uk